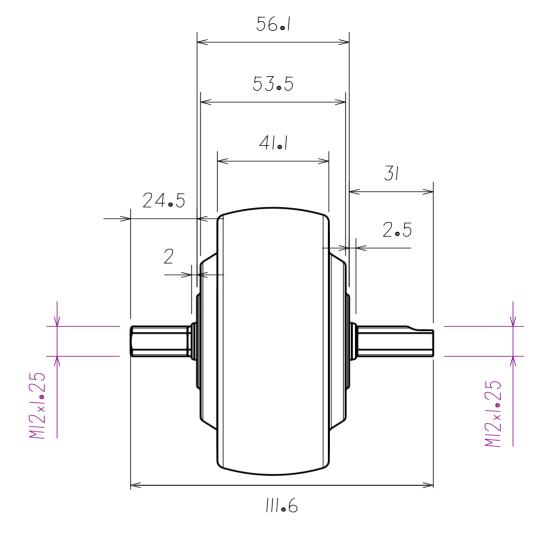

| Rated Voltage     | Power  | Rated Torque | Maximum<br>Torque            | Rated Speed | Maximum<br>Speed | Rated Phase<br>Current | Max Phase<br>Current | Power Wire |                    |                    | Signal Wire        |        |           |           |           |     |       | Temperature<br>Sensor |               |            |            |
|-------------------|--------|--------------|------------------------------|-------------|------------------|------------------------|----------------------|------------|--------------------|--------------------|--------------------|--------|-----------|-----------|-----------|-----|-------|-----------------------|---------------|------------|------------|
| 24VDC             | 100W   | 3N.m         | 6N.m                         | 280RPM      | 400RPM           | 2-8A                   | 16A                  | Pin        | 1                  | 2                  | 3                  | Pin    | 5         | 4         | 3         | 2   | 1     | 8                     | 7             | NC         | NC         |
| Wheel<br>Diameter | Weight | Shaft Type   | Encoder                      | Tire        | Brake Type       | Protection<br>Level    | Suggested<br>Load    | Color      | Blue               | Yellow             | Green              | Color  | Green     | Yellow    | Blue      | Red | Black | Purple                | White         | Brown      | Grey       |
| 107mm             | 1.45KG | Double shaft | 1024-wire<br>optical encoder | Rubber      | Electric brake   | IP54                   | 50KG                 | Signal     | Power<br>Wire<br>W | Power<br>Wire<br>U | Power<br>Wire<br>V | Signal | Hall<br>V | Hall<br>U | Hall<br>W | +5V | GND   | Encoder<br>A+         | Encoder<br>B+ | Thermistor | Thermistor |