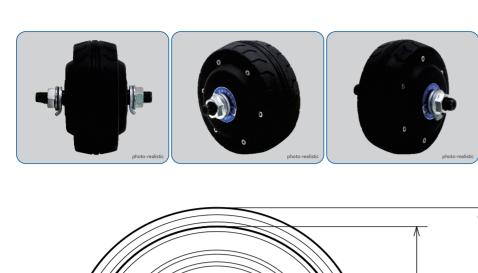

| 1      |   |
|--------|---|
| ZLTECH | ® |

|     | 1                |      | Design:  | Date:          | Company Name: YTK Co., Ltd |                            |                 |  |  |  |
|-----|------------------|------|----------|----------------|----------------------------|----------------------------|-----------------|--|--|--|
| - 1 | Design<br>change | 3    | View     | <br>Proofread: | Date:                      | Product Name:              | Hub Servo Motor |  |  |  |
|     | 4                | ERP: | Approve: | Date:          | Product P/N:               | ZLLG40ASM100(Double shaft) |                 |  |  |  |