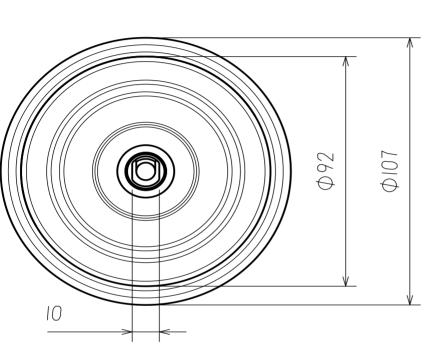

| Rated Voltage     | Power  | Rated Torque | Maximum<br>Torque            | Rated Speed | Maximum<br>Speed | Rated Phase<br>Current | Max Phase<br>Current | Power Wire |                    |                    | Signal Wire        |        |           |           |           |     |       | Temperature<br>Sensor |               |            |            |
|-------------------|--------|--------------|------------------------------|-------------|------------------|------------------------|----------------------|------------|--------------------|--------------------|--------------------|--------|-----------|-----------|-----------|-----|-------|-----------------------|---------------|------------|------------|
| 24VDC             | 100W   | 3N.m         | 6N.m                         | 280RPM      | 400RPM           | 2-8A                   | 16A                  | Pin        | 1                  | 2                  | 3                  | Pin    | 5         | 4         | 3         | 2   | 1     | 8                     | 7             | NC         | NC         |
| Wheel<br>Diameter | Weight | Shaft Type   | Encoder                      | Tire        | Brake Type       | Protection<br>Level    | Suggested<br>Load    | Color      | Blue               | Yellow             | Green              | Color  | Green     | Yellow    | Blue      | Red | Black | Purple                | White         | Brown      | Grey       |
| 107mm             | 1.45KG | Double shaft | 1024-wire<br>optical encoder | Rubber      | Electric brake   | IP54                   | 50KG                 | Signal     | Power<br>Wire<br>W | Power<br>Wire<br>U | Power<br>Wire<br>V | Signal | Hall<br>V | Hall<br>U | Hall<br>W | +5V | GND   | Encoder<br>A+         | Encoder<br>B+ | Thermistor | Thermistor |