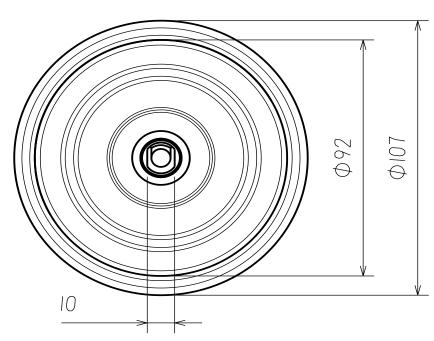

| Rated Voltage     | Power  | Rated Torque | Maximum<br>Torque            | Rated Speed | Maximum<br>Speed | Rated Phase<br>Current | Max Phase<br>Current | Power Wire |                    |                    | Signal Wire        |        |           |           |           |     |       |               | Temperature<br>Sensor |                 |                 |
|-------------------|--------|--------------|------------------------------|-------------|------------------|------------------------|----------------------|------------|--------------------|--------------------|--------------------|--------|-----------|-----------|-----------|-----|-------|---------------|-----------------------|-----------------|-----------------|
| 24VDC             | 100W   | 3N.m         | 6N.m                         | 280RPM      | 400RPM           | 2-8A                   | 16A                  | Pin        | 1                  | 2                  | 3                  | Pin    | 5         | 4         | 3         | 2   | 1     | 8             | 7                     | NC              | NC              |
| Wheel<br>Diameter | Weight | Shaft Type   | Encoder                      | Tire        | Brake Type       | Protection<br>Level    | Suggested<br>Load    | Color      | Blue               | Yellow             | Green              | Color  | Green     | Yellow    | Blue      | Red | Black | Purple        | White                 | Brown           | Grey            |
| 107mm             | 1.45KG | Single shaft | 1024-wire<br>optical encoder | Rubber      | Electric brake   | IP54                   | 50KG                 | Signal     | Power<br>Wire<br>W | Power<br>Wire<br>U | Power<br>Wire<br>V | Signal | Hall<br>V | Hall<br>U | Hall<br>W | +5V | GND   | Encoder<br>A+ | Encoder<br>B+         | Thermistor<br>+ | Thermistor<br>- |