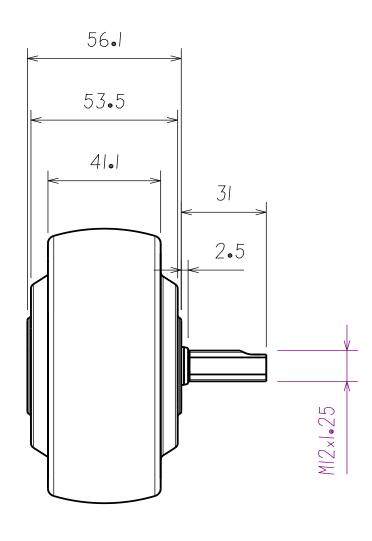

| Design:    | Date: | Company Name: YTK Co., Ltd              |  |  |  |  |  |  |
|------------|-------|-----------------------------------------|--|--|--|--|--|--|
| Proofread: | Date: | Product Name: Hub Servo Motor           |  |  |  |  |  |  |
| Approve:   | Date: | Product P/N: ZLLG40ASM100(Single shaft) |  |  |  |  |  |  |