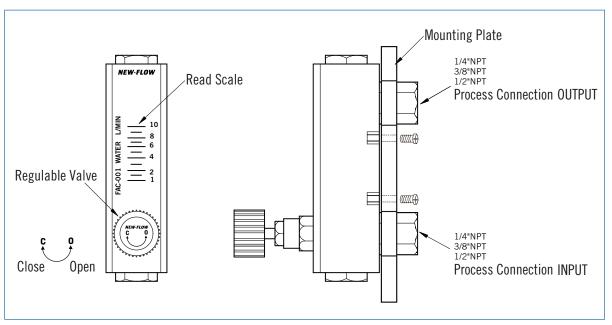

# **NEW-FLOW**

# MANUFACTURE OF ACRYLIC PLASTIC FLOW METER FAC SERIES AND CONTROL INSTRUMENTS

## Instruction Manual



Approvals:

**FAC** 

### INSTALLATION

#### Instructions Manul

Service: Gases & liquids

Wetted parts material: Body-Acrylic plastic

O-ring-NBR(standard), Viton on request

Float-SS316, brass

Valve material: SS316, brass available Connecting material: SS316, brass available

**Temperature & pressure limits:** 150 psig(10bar)@100°F(38°C)

Temperature limit: 0°C~54°C Accuracy: 3% full scale Mounting: Vertical position

**Weight:**  $15.85 \sim 17.60 \text{ kg} (0.45 \sim 0.5 \text{ kg})$ 

#### **Dimensions**



#### Read Coaction to the Float



#### Main Parts List & Installed Method