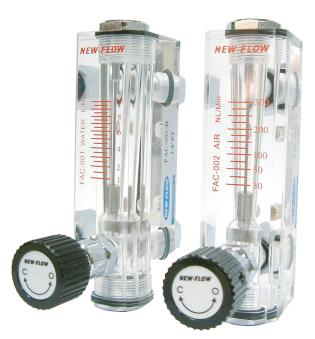

## Instruction Manual

Approvals:

**FAC** 

#### Instructions Manul

Service: Gases & liquids

Wetted parts material: Body-Acrylic plastic

O-ring-NBR(standard), Viton on request

Float-SS316, brass

Valve material: SS316, brass available Connecting material: SS316, brass available