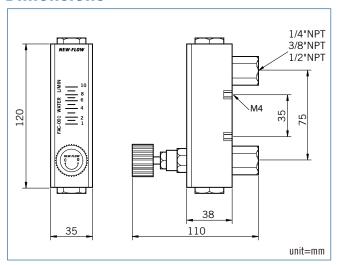

# **NEW-FLOW**

# MANUFACTURE OF ACRYLIC PLASTIC FLOW METER FAC SERIES AND CONTROL INSTRUMENTS

## Instruction Manual



Approvals:

**FAC** 

### INSTALLATION

#### Instructions Manul

Service: Gases & liquids

Wetted parts material: Body-Acrylic plastic

O-ring-NBR(standard), Viton on request

Float-SS316, brass

Valve material: SS316, brass available Connecting material: SS316, brass available

**Temperature & pressure limits:** 150 psig(10bar)@100°F(38°C)

Temperature limit: 0°C~54°C Accuracy: 3% full scale Mounting: Vertical position

**Weight:**  $15.85 \sim 17.60 \text{ kg} (0.45 \sim 0.5 \text{ kg})$ 

#### **Dimensions**



#### Read Coaction to the Float



#### Main Parts List & Installed Method