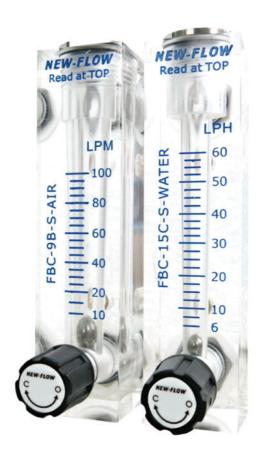

#### Technical Data

Service: Gases & Liquid

Wetted Parts Material: Body- Acrylic Plastic

O-Ring- NBR (standard), Viton on request

Float - SS316, Glass, POM Plastic

Valve Material: SS316 **Connection Material: SS316** Connection Size: 1/8"NPT female

Temperatuer & Pressure Limits: 150 psig (10bar) @100°F(38°C)

**Temperature Limit:** -24°C~+54°C

Accuracy: 3% full scale Mounting: Vertical position

Weight: 0.12 kg