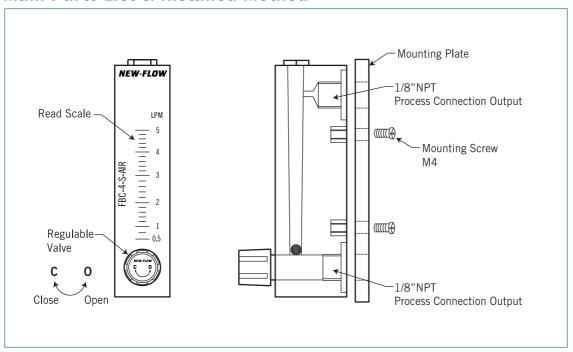

# **NEW-FLOW**

# MANUFACTURE OF ACRYLIC PLASTIC FLOW METER FBC SERIES AND CONTROL INSTRUMENTS

## Instruction Manual



Approvals:



### INSTALLATION

#### Technical Data

Service: Gases & Liquid

Wetted Parts Material: Body- Acrylic Plastic

O-Ring- NBR (standard), Viton on request

Float - SS316, Glass, POM Plastic

Valve Material: SS316 **Connection Material: SS316** Connection Size: 1/8"NPT female

Temperatuer & Pressure Limits: 150 psig (10bar) @100°F(38°C)

**Temperature Limit:** -24°C~+54°C

Accuracy: 3% full scale Mounting: Vertical position

Weight: 0.12 kg

#### **Dimensions**



#### Read Coaction To The Float



#### Main Parts List & Installed Method