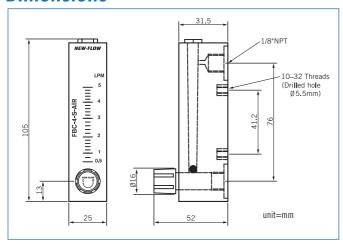

# **NEW-FLOW**

# MANUFACTURE OF ACRYLIC PLASTIC FLOW METER FBC SERIES AND CONTROL INSTRUMENTS

## Instruction Manual



Approvals:



### INSTALLATION

#### Technical Data

Service: Gases & Liquid

Wetted Parts Material: Body- Acrylic Plastic

O-Ring- NBR (standard), Viton on request

Float - SS316, Glass, POM Plastic

Valve Material: SS316 **Connection Material: SS316** Connection Size: 1/8"NPT female

Temperatuer & Pressure Limits: 150 psig (10bar) @100°F(38°C)

**Temperature Limit:** -24°C~+54°C

Accuracy: 3% full scale Mounting: Vertical position

Weight: 0.12 kg

#### **Dimensions**



#### Read Coaction To The Float



#### Main Parts List & Installed Method