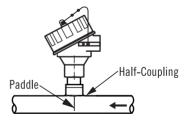

## **6.0 INSTALLATION INSTRUCTION**

With Welded **Half-Coupling** 

With Welded **Half-Coupling** 

FS25 2

info@new-flow.com www.new-flow.com