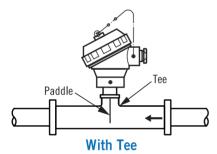

## **6.0 INSTALLATION INSTRUCTION**

With Welded **Half-Coupling** 

With Welded **Half-Coupling** 

FS25 2

info@new-flow.com www.new-flow.com