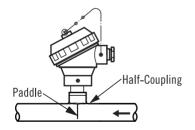

## **6.0 INSTALLATION INSTRUCTION**

With Welded **Half-Coupling** 

With Welded **Half-Coupling** 

FS25 2

info@new-flow.com www.new-flow.com