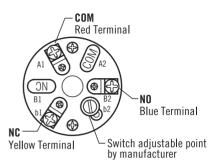

-----------------|----------|
| Α.  | Head Housing                   | Aluminum |
| Β.  | Conduit Connection<br>½"NPT(F) | _        |
| C.  | Process Connection<br>1"NPT(M) | SS316    |
| D.  | Screw Bolt                     | SS304    |
| Ε.  | Paddles, 5pce                  | SS301    |

FS25\_1

info@new-flow.com www.new-flow.com

# **4.0 SPCE PADDLE NUMBERS FOR SUITABLE PIPE SIZE**

| No.  | Pipe Size    |  |
|------|--------------|--|
| а    | 1"           |  |
| b    | 1½"          |  |
| С    | 2½"          |  |
| d    | 4"           |  |
| е    | 8" and upper |  |
| NOTE |              |  |

NOTE.

The paddles could be cut the length to matching the other pipe size is requested as 1¼", 3", 5", 6".

# С d

## **5.0 WIRE DRAWING**

Reed switch: 250VAC/DC 60W/VA Carrying current: 1A



## **6.0 INSTALLATION INSTRUCTION**





With Welded **Half-Coupling** 





With Welded **Half-Coupling** 

FS25 2

info@new-flow.com www.new-flow.com