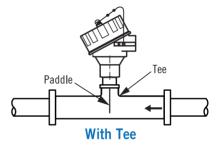

## **6.0 INSTALLATION INSTRUCTION**

With Welded **Half-Coupling** 

With Welded **Half-Coupling** 

FS25 2

info@new-flow.com www.new-flow.com