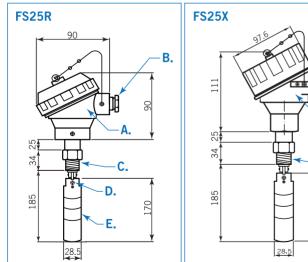

#### **3.0 DIMENSIONS**—mm

FS25R

FS25X

# Parts List

Α.

C.

2

| No. | Part Name                      | Material |
|-----|--------------------------------|----------|
| Α.  | Head Housing                   | Aluminum |
| Β.  | Conduit Connection<br>½"NPT(F) | _        |
| C.  | Process Connection<br>1"NPT(M) | SS316    |
| D.  | Screw Bolt                     | SS304    |
| Ε.  | Paddles, 5pce                  | SS301    |