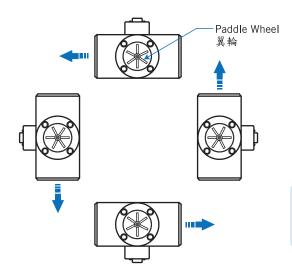

## 2.0 MOUNTING POSITION & SET

#### Mounting Position 安裝方向

#### Warning

Paddle wheel required shall be perpendicular to the horizontal line, it can not be parallel to the horizontal line.

翼輪式流量計必需垂直於水平線,無法與水平線平行。