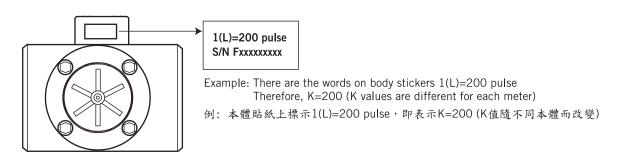

## Set the Value of K 設定 K 值

Set the Time and the Unit on the Controller to Know the "Flow" 在控制器上設定時間及單位即可得知 "流量"