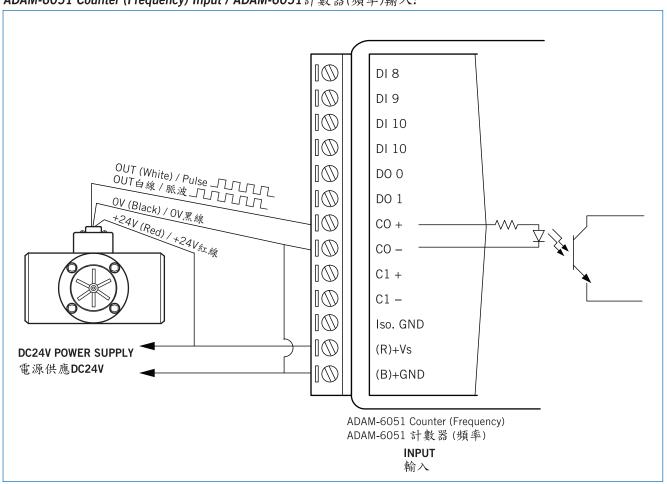

## Wiring Diagram 接線圖

MICROPROCESS TRANSMITTER / 微處理控制器:

ADAM-6051 Counter (Frequency) Input / ADAM-6051計數器(頻率)輸入: