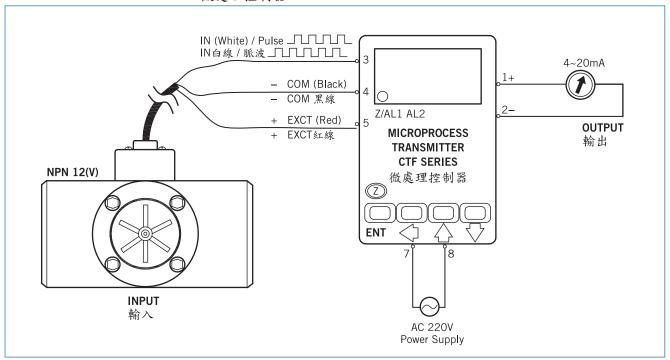

## 1.0 WIRE DIAGRAM

## Wiring Diagram 接線圖

MICROPROCESS TRANSMITTER / 微處理控制器:

ADAM-6051 Counter (Frequency) Input / ADAM-6051計數器(頻率)輸入: