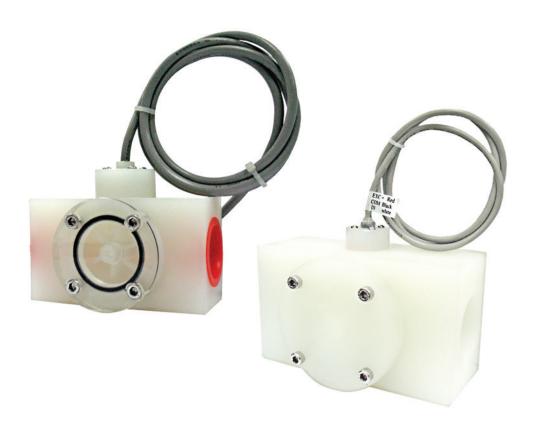

# **NEW-FLOW**

MANUFACTURE OF PADDLE WHEEL LIQUID FLOW METER
HF100 / HF200 SERIES
AND CONTROL INSTRUMENTS

翼輪式流量計操作說明書