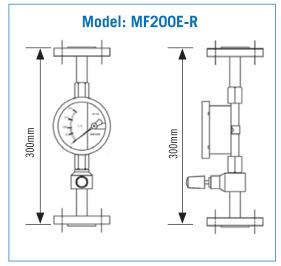

#### **Dimensional Drawings**

MF200E-B Basic Model: Rear connection + needle valve

MF200E-S
Basic Model:
Thread connection

MF200E-R
Flange-needle Model:
flange connection + needle valve

**MF200E-T**Flange Model: flange connection