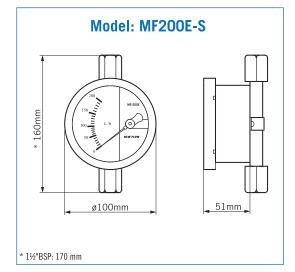

#### **Dimensional Drawings**

MF200E-B Basic Model: Rear connection + needle valve

MF200E-S
Basic Model:
Thread connection

MF200E-R
Flange-needle Model:
flange connection + needle valve

**MF200E-T**Flange Model: flange connection