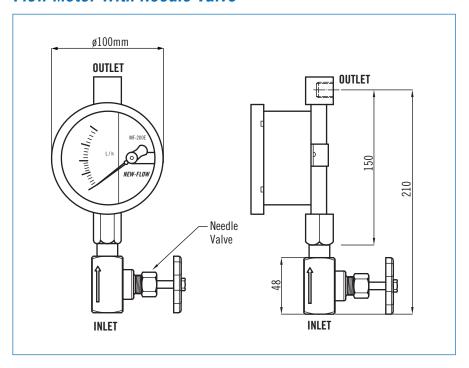

# **NEW-FLOW**

## MANUFACTURE OF METAL TUBE FLOW METER MF-200E SERIES

## Instruction Manual



### INSTALLATION

#### Instructions Manul

MF200E flow meter consist of fixed orifice, float and indicator. Float and indicator provide one set of magnetic coupling in each side. Fluid turn thought float affects another magnet in mechnical indicator to indicating flow rate on dial scale.

#### **Principle**



#### **Dimensional Drawings**



MF200E-B Basic Model: Rear connection + needle valve



MF200E-S
Basic Model:
Thread connection



MF200E-R
Flange-needle Model:
flange connection + needle valve



**MF200E-T**Flange Model: flange connection

### INSTALLATION

#### Flow Meter With Needle Valve



#### Installation