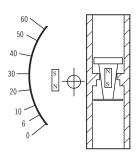

# **NEW-FLOW**

## MANUFACTURE OF METAL TUBE FLOW METER MF-200E SERIES

## Instruction Manual



### INSTALLATION

#### Instructions Manul

MF200E flow meter consist of fixed orifice, float and indicator. Float and indicator provide one set of magnetic coupling in each side. Fluid turn thought float affects another magnet in mechnical indicator to indicating flow rate on dial scale.

#### **Principle**



#### **Dimensional Drawings**



MF200E-B Basic Model: Rear connection + needle valve



MF200E-S
Basic Model:
Thread connection



MF200E-R
Flange-needle Model:
flange connection + needle valve



**MF200E-T**Flange Model: flange connection

### INSTALLATION

#### Flow Meter With Needle Valve



#### Installation