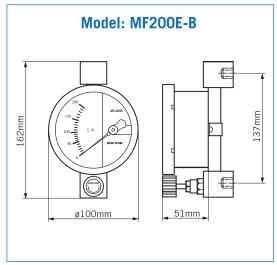

#### **Dimensional Drawings**

MF200E-B Basic Model: Rear connection + needle valve

MF200E-S
Basic Model:
Thread connection

MF200E-R
Flange-needle Model:
flange connection + needle valve

**MF200E-T**Flange Model: flange connection