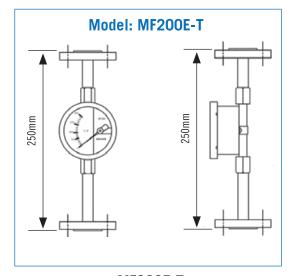

#### **Dimensional Drawings**

MF200E-B Basic Model: Rear connection + needle valve

MF200E-S
Basic Model:
Thread connection

MF200E-R
Flange-needle Model:
flange connection + needle valve

**MF200E-T**Flange Model: flange connection