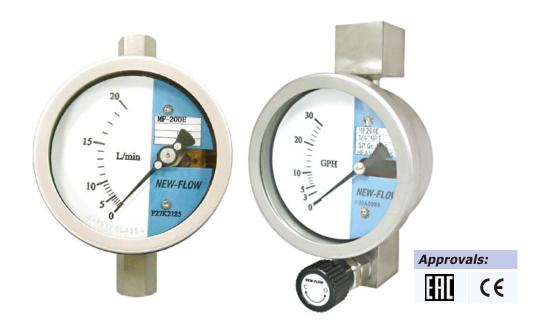

#### Instructions Manul

MF200E flow meter consist of fixed orifice, float and indicator. Float and indicator provide one set of magnetic coupling in each side. Fluid turn thought float affects another magnet in mechnical indicator to indicating flow rate on dial scale.