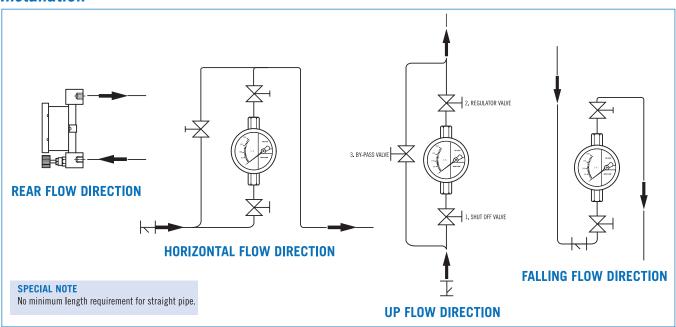

# **NEW-FLOW**

## MANUFACTURE OF METAL TUBE FLOW METER MF-200E SERIES

## Instruction Manual



### INSTALLATION

#### Instructions Manul

MF200E flow meter consist of fixed orifice, float and indicator. Float and indicator provide one set of magnetic coupling in each side. Fluid turn thought float affects another magnet in mechnical indicator to indicating flow rate on dial scale.

#### **Principle**



#### **Dimensional Drawings**



MF200E-B Basic Model: Rear connection + needle valve



MF200E-S
Basic Model:
Thread connection



MF200E-R
Flange-needle Model:
flange connection + needle valve



**MF200E-T**Flange Model: flange connection

### INSTALLATION

#### Flow Meter With Needle Valve



#### Installation