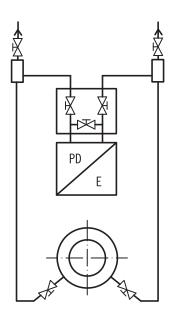

#### Gaseous Fluid

DP-Flow Element on top mounting

With 3-way manifold and vent pots