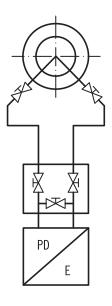

#### Steam

<u>DP-Flow Element</u> With 5-way manifold and condense pots

Dry Gas

<u>DP-Flow Element</u> With 3-way manifold