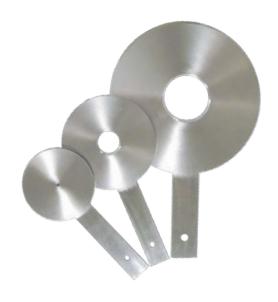

# **NEW-FLOW**

## MANUFACTURE OF ORIFICE PLATE

## Instruction Manual



## INSTALLATION

#### Orifice / Nozzle / Venturi Tube Installed Guide

Liquid

<u>DP-Flow Element</u> With 3-way manifold.



#### Steam

<u>DP-Flow Element</u> With 5-way manifold and condense pots



Dry Gas

<u>DP-Flow Element</u> With 3-way manifold



#### **Humid Gas**

<u>DP-Flow Element</u> With 3-way manifold and drain pot



#### Steam

DP-Flow Element on top mounting

With condense pots

#### Liquid

DP-Flow Element on top mounting

With 3-way manifold and vent valves

### Gas, dry and humid

DP-Flow Element on top mounting

With 3-way manifold

#### Gaseous Fluid

DP-Flow Element on top mounting

With 3-way manifold and vent pots