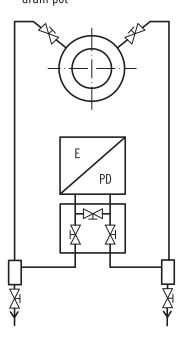

# **NEW-FLOW**

## MANUFACTURE OF ORIFICE PLATE

## Instruction Manual



## INSTALLATION

#### Orifice / Nozzle / Venturi Tube Installed Guide

Liquid

<u>DP-Flow Element</u> With 3-way manifold.



#### Steam

<u>DP-Flow Element</u> With 5-way manifold and condense pots



Dry Gas

<u>DP-Flow Element</u> With 3-way manifold



#### **Humid Gas**

<u>DP-Flow Element</u> With 3-way manifold and drain pot



#### Steam

DP-Flow Element on top mounting

With condense pots

#### Liquid

DP-Flow Element on top mounting

With 3-way manifold and vent valves

### Gas, dry and humid

DP-Flow Element on top mounting

With 3-way manifold

#### Gaseous Fluid

DP-Flow Element on top mounting

With 3-way manifold and vent pots