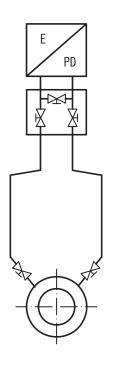

# **NEW-FLOW**

## MANUFACTURE OF ORIFICE PLATE

## Instruction Manual



## INSTALLATION

#### Orifice / Nozzle / Venturi Tube Installed Guide

Liquid

<u>DP-Flow Element</u> With 3-way manifold.



#### Steam

<u>DP-Flow Element</u> With 5-way manifold and condense pots



Dry Gas

<u>DP-Flow Element</u> With 3-way manifold



#### **Humid Gas**

<u>DP-Flow Element</u> With 3-way manifold and drain pot



#### Steam

DP-Flow Element on top mounting

With condense pots

#### Liquid

DP-Flow Element on top mounting

With 3-way manifold and vent valves

### Gas, dry and humid

DP-Flow Element on top mounting

With 3-way manifold

#### Gaseous Fluid

DP-Flow Element on top mounting

With 3-way manifold and vent pots