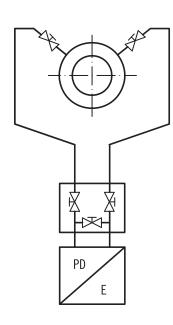

# **NEW-FLOW**

## MANUFACTURE OF ORIFICE PLATE

## Instruction Manual



## INSTALLATION

#### Orifice / Nozzle / Venturi Tube Installed Guide

Liquid

<u>DP-Flow Element</u> With 3-way manifold.



#### Steam

<u>DP-Flow Element</u> With 5-way manifold and condense pots



Dry Gas

<u>DP-Flow Element</u> With 3-way manifold



#### **Humid Gas**

<u>DP-Flow Element</u> With 3-way manifold and drain pot



#### Steam

DP-Flow Element on top mounting

With condense pots

#### Liquid

DP-Flow Element on top mounting

With 3-way manifold and vent valves

### Gas, dry and humid

DP-Flow Element on top mounting

With 3-way manifold

#### Gaseous Fluid

DP-Flow Element on top mounting

With 3-way manifold and vent pots