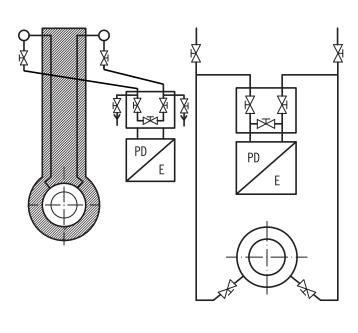

#### Steam

DP-Flow Element on top mounting

With condense pots

#### Liquid

DP-Flow Element on top mounting

With 3-way manifold and vent valves