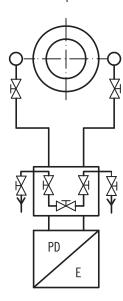

#### Orifice / Nozzle / Venturi Tube Installed Guide

Liquid

<u>DP-Flow Element</u> With 3-way manifold.