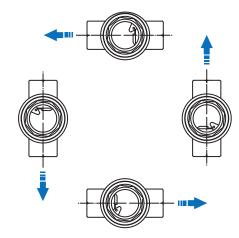

INDICATOR **T SERIES Instruction Manual**



TA TYPE



**TB TYPE** 

#### NEW-FLOW TECHNOLOGIES, INC.

No.9 Lane 133, Xing-Hua St., Chien Chen Dist., Kaohsiung 806, Taiwan TEL: 886-7-8135500 FAX: 886-7-8225588 / 8159758 Email: info@new-flow.com www.new-flow.com

## INSTALLATION

#### **Technical Data**

Service: – Compatible gas and liquid

- Water treatment system
- Industrial flow system
- Double window indication

Material: Body–SS304, SS316, SS316L; Paddle–SS316; Spring–SS316 Guge–Tempered glass; Gasket–Teflon, Gore Tex, Graphite

Max working temperature: 150°C (Teflon), 300°C (Gore-Tex) Max working pressure: TA type-10 kg/cm<sup>2</sup> at 25°C water TB type-15 kg/cm<sup>2</sup> at 25°C water

#### Dimensions



(B) TB Type

Н

72

72

72

120

136

unit=mm



### Mounting Position



### **Operation Warning**

- 1. Solid Bigger than 1.0mm in fluid. Strainer has to be installed in pipe ahead of sight glass gauge.
- 2. Avoid any pressure surge of fluid.

#### <u>Detail C</u>



#### Parts List

| No. | Parts Name  | Material                   |
|-----|-------------|----------------------------|
| 1   | Body        | SS304 or SS316 available   |
| 2   | Sight Glass | Transparent TEmpered Glass |
| 3   | Cover       | SS304, SS316               |
| 4   | Gasket      | NonAsbestos, t=3mm         |
| 5   | Gasket      | NonAsbestos, t=3mm         |
| 6   | Bolt        | SS304, TB Type only        |