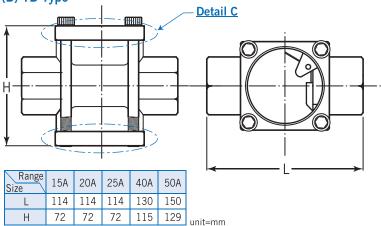

#### Dimensions

(B) TB Type

Н

72

72

72

120

136

unit=mm

#### <u>Detail C</u>