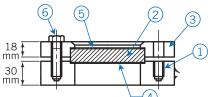

#### <u>Detail C</u>

#### Parts List

| No. | Parts Name  | Material                   |
|-----|-------------|----------------------------|
| 1   | Body        | SS304 or SS316 available   |
| 2   | Sight Glass | Transparent TEmpered Glass |
| 3   | Cover       | SS304, SS316               |
| 4   | Gasket      | NonAsbestos, t=3mm         |
| 5   | Gasket      | NonAsbestos, t=3mm         |
| 6   | Bolt        | SS304, TB Type only        |