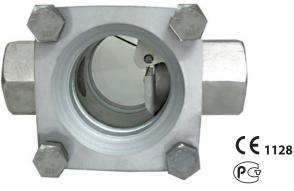

# MANUFACTURE OF FLOW SIGHT GLASS INDICATOR **T SERIES Instruction Manual**

TA TYPE

**TB TYPE** 

#### **Technical Data**

Service: – Compatible gas and liquid

- Water treatment system
- Industrial flow system
- Double window indication

Material: Body–SS304, SS316, SS316L; Paddle–SS316; Spring–SS316 Guge–Tempered glass; Gasket–Teflon, Gore Tex, Graphite

Max working temperature: 150°C (Teflon), 300°C (Gore-Tex) Max working pressure: TA type-10 kg/cm<sup>2</sup> at 25°C water TB type-15 kg/cm<sup>2</sup> at 25°C water