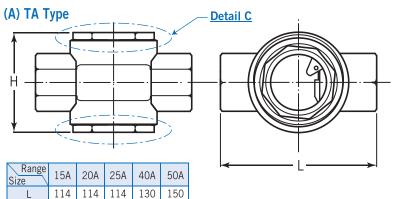

#### Dimensions

(B) TB Type

Н

72

72

72

120

136

unit=mm

#### <u>Detail C</u>