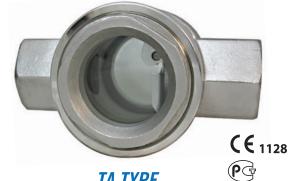

# MANUFACTURE OF FLOW SIGHT GLASS INDICATOR **T SERIES Instruction Manual**

TA TYPE

**TB TYPE** 

#### **Technical Data**

Service: – Compatible gas and liquid

- Water treatment system
- Industrial flow system
- Double window indication

Material: Body–SS304, SS316, SS316L; Paddle–SS316; Spring–SS316 Guge–Tempered glass; Gasket–Teflon, Gore Tex, Graphite

Max working temperature: 150°C (Teflon), 300°C (Gore-Tex) Max working pressure: TA type-10 kg/cm<sup>2</sup> at 25°C water TB type-15 kg/cm<sup>2</sup> at 25°C water