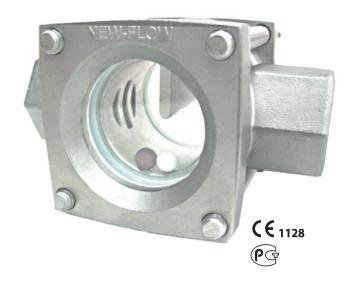

# **NEW-FLOW**

# MANUFACTURE OF FLOW SIGHT GLASS INDICATOR **TB SERIES-C** *Instruction Manual*

#### Technical Data

Service: - Compatible gas and liquid

- Water treatment system

- Industrial flow system

- Double window indication

Material: Body-SS316; Color Ball: Teflon

Gage-Tempered glass; Gasket-Teflon

Max working temperature: 150°C (Teflon)
Max working pressure: 15 kg/cm² at 25°C water