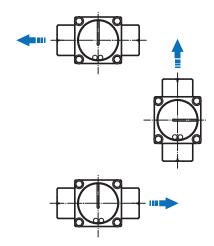

Compatible gas and liquid

- Water treatment system

- Industrial flow system

- Double window indication

Material: Body-SS316; Color Ball: Teflon

Gage-Tempered glass; Gasket-Teflon

Max working temperature: 150°C (Teflon)
Max working pressure: 15 kg/cm² at 25°C water

#### **Dimensions**



#### **Detail C**



#### **Parts & Material List**

| No. | Parts Name  | Material               |
|-----|-------------|------------------------|
| 1.  | Body        | SS316                  |
| 2.  | Sight Glass | Tempered Glass         |
| 3.  | Cover       | SS304, SS316 available |
| 4.  | Gasket      | Teflon, t=3mm          |
| 5.  | Gasket      | Teflon, t=3mm          |
| 6.  | Bolt        | SS304                  |
| 7.  | Color Ball  | Teflon                 |

#### **Mounting Position**



### **Operation Warning**

- 1. Solid Bigger than 1.0mm in fluid. Strainer has to be installed in pipe ahead of sight glass gauge.
- 2. Avoid any pressure surge of fluid.