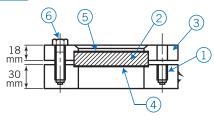

#### **Detail C**

#### **Parts & Material List**

| No. | Parts Name  | Material               |
|-----|-------------|------------------------|
| 1.  | Body        | SS316                  |
| 2.  | Sight Glass | Tempered Glass         |
| 3.  | Cover       | SS304, SS316 available |
| 4.  | Gasket      | Teflon, t=3mm          |
| 5.  | Gasket      | Teflon, t=3mm          |
| 6.  | Bolt        | SS304                  |
| 7.  | Color Ball  | Teflon                 |