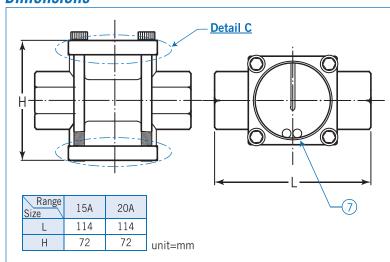

# **NEW-FLOW**

# MANUFACTURE OF FLOW SIGHT GLASS INDICATOR **TB SERIES-C** *Instruction Manual*



## **INSTALLATION**

#### Technical Data

Service: - Compatible gas and liquid

- Water treatment system

- Industrial flow system

- Double window indication

Material: Body-SS316; Color Ball: Teflon

Gage-Tempered glass; Gasket-Teflon

Max working temperature: 150°C (Teflon)
Max working pressure: 15 kg/cm² at 25°C water

#### **Dimensions**



#### **Detail C**



#### **Parts & Material List**

| No. | Parts Name  | Material               |
|-----|-------------|------------------------|
| 1.  | Body        | SS316                  |
| 2.  | Sight Glass | Tempered Glass         |
| 3.  | Cover       | SS304, SS316 available |
| 4.  | Gasket      | Teflon, t=3mm          |
| 5.  | Gasket      | Teflon, t=3mm          |
| 6.  | Bolt        | SS304                  |
| 7.  | Color Ball  | Teflon                 |

#### **Mounting Position**



### **Operation Warning**

- 1. Solid Bigger than 1.0mm in fluid. Strainer has to be installed in pipe ahead of sight glass gauge.
- 2. Avoid any pressure surge of fluid.