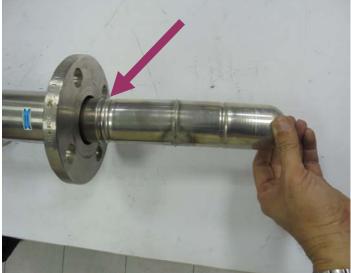

# Trouble Shooting-Magnetic Level Gauge

三、檢查凸輪軸轉動是否太緊以致無法旋轉順暢。

## Step 3.

Rotating the cam and camshaft to confirm is it too tight so can not rotate smoothly.

四、調整凸輪軸位置的方式請參考附件影片。