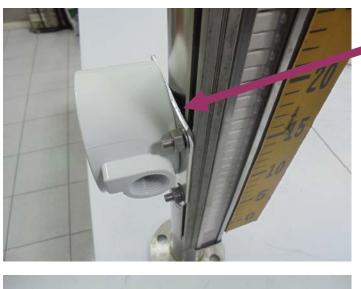

## 故障排除步驟:

一、請先確認翻板開關背板有無靠緊管壁或有無 吸附金屬物件。

#### Step 1.

Make sure the switch housing backplane abutting the chamber, and confirm there is no meal object adsorption.

ニ、

- a. 請提供桶槽之液體名稱及其比重。原廠將再次 確認是否因比重而影響浮力。
- b. 若確認並非是比重的問題後,請將底部法蘭拆 開取出浮球,檢查其是否有吸附任何雜物。
- C. 並請上下搖晃浮球確認磁鐵是否損壞。若搖晃 浮球時發出碎片聲,則磁鐵已損壞,請送回原 廠更換。
- d. 若皆無以上問題,回裝浮球時請注意將需將磁 鐵方向朝上裝入。