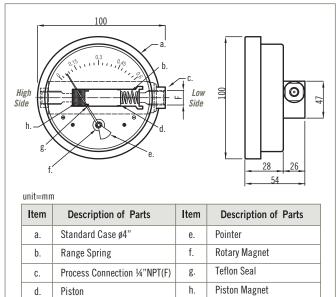

#### Principle

DPH Series consist of high and low pressure ports. Spring magnet couple with pointer. Differential pressure indicated on dial due to  $\Delta P$  pressure of high side and low side be made from magnet couple with pointer. It could combine with reed switch for using in controller system.

#### Dimension