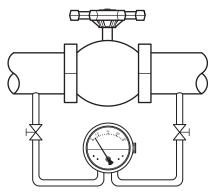

#### **Applications & Installed Guide**

(1) Pressure Reducing For High Pressure System

#### (2) Pressure Loss Test For Valve

(3) DP-Flow Element

(4) For Filter In Air Flow System

(5) Pressure Loss For Cooler System

#### (6) Differential Pressure Indicating For Liquid Strainer