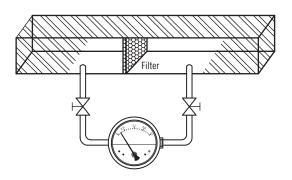

#### (2) Pressure Loss Test For Valve

(3) DP-Flow Element

(4) For Filter In Air Flow System

(5) Pressure Loss For Cooler System