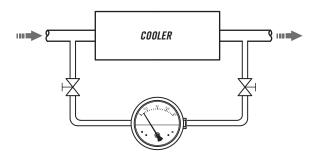

#### (2) Pressure Loss Test For Valve

(3) DP-Flow Element

(4) For Filter In Air Flow System

(5) Pressure Loss For Cooler System