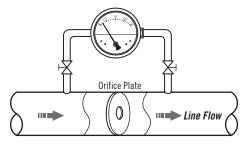

#### **Applications & Installed Guide**

(1) Pressure Reducing For High Pressure System

#### (2) Pressure Loss Test For Valve

(3) DP-Flow Element

(4) For Filter In Air Flow System

(5) Pressure Loss For Cooler System