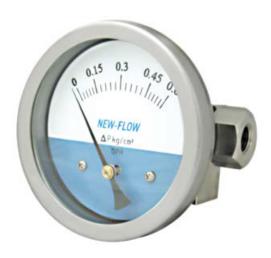

## DIFFERENTIAL PRESSURE GAUGE DPH SERIES

#### Principle

DPH Series consist of high and low pressure ports. Spring magnet couple with pointer. Differential pressure indicated on dial due to  $\Delta P$  pressure of high side and low side be made from magnet couple with pointer. It could combine with reed switch for using in controller system.

#### **Technical Data**

Accuracy: ±2% F.S (Ascending) Working Pressure: 200 kg/cm<sup>2</sup> Working Temperature: 80°C