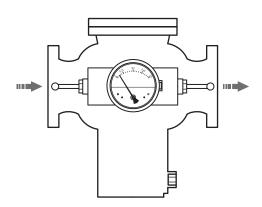

DIFFERENTIAL PRESSURE GAUGE DPH SERIES



### INSTALLATION

#### Principle

DPH Series consist of high and low pressure ports. Spring magnet couple with pointer. Differential pressure indicated on dial due to  $\Delta P$  pressure of high side and low side be made from magnet couple with pointer. It could combine with reed switch for using in controller system.

#### **Technical Data**

Accuracy: ±2% F.S (Ascending) Working Pressure: 200 kg/cm<sup>2</sup> Working Temperature: 80°C

#### Dimension



#### **Applications & Installed Guide**

(1) Pressure Reducing For High Pressure System



#### (2) Pressure Loss Test For Valve



(3) DP-Flow Element



(4) For Filter In Air Flow System



(5) Pressure Loss For Cooler System



#### (6) Differential Pressure Indicating For Liquid Strainer