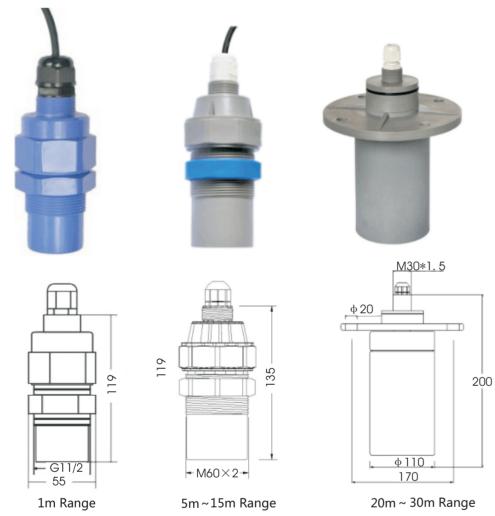

### **SPECIFICATIONS**

| Range            | 3, 5, 8, 10, 12, 15, 20, 25, 30m(Customizable)                                                        |
|------------------|-------------------------------------------------------------------------------------------------------|
| Blind area       | ≤0.25~1.5m (according to different range)                                                             |
| Beam angle       | <12°                                                                                                  |
| Accuracy         | ±0.25%F.S                                                                                             |
| Output           | 4~20mA, 0~5V,0~10V, RS485                                                                             |
| Power supply     | DC12-30V                                                                                              |
| Consumption      | <1.5W                                                                                                 |
| Frequency        | 20 KHz~43.0KHz                                                                                        |
| Protection class | Default IP65 (other options customizable)                                                             |
| Explosion proof  | Exiall BT4Gb                                                                                          |
| Operation temp.  | -10℃~60℃                                                                                              |
| Housing          | ABS/PVC                                                                                               |
| Cable            | Default 1.5m (other options customizable)                                                             |
| Dimension        | Ф55mm x119mm xG1 ½ (3m range)<br>Ф74mm x119mm xM60 (5-15m range)<br>Ф109mm x194mm xM30 (20-30m range) |
| Installation     | G1 ½ or Φ47MM hole (3m range) M60X2 or Φ61mm hole (5-15m range) M30X1.5 or Φ31mm hole (20-30m range)  |